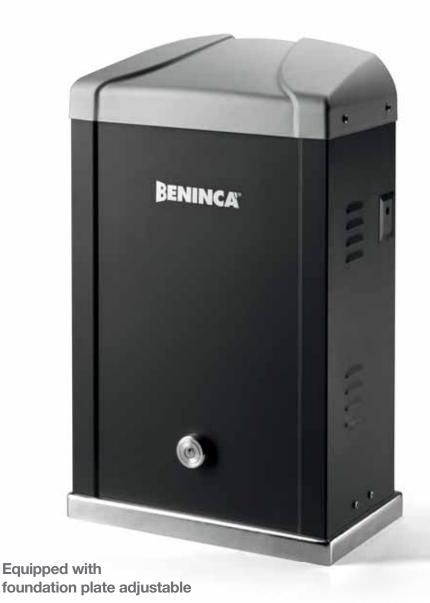

### INDUSTRIAL USE

- Three-phase operator for gates from 3000 kg to 4500 kg with submerged in oil gear
  - Control unit with built-in receiver
- With inverter and magnetic encoder

Unlocking from outside with personalized key

Possibility of integrated FTC.S photocells, available on request

Force ventilated model for intensive use

| N( | ) | ES      | : |             |      |      |           |          |      |    |
|----|---|---------|---|-------------|------|------|-----------|----------|------|----|
|    |   |         |   | <br>        | <br> | <br> |           | <br>     |      | •• |
|    |   | · • • • |   | <br>· • • • | <br> | <br> |           | <br>•••• | •••• |    |
|    |   |         |   | <br>        | <br> | <br> | · • • • • | <br>     |      |    |
|    |   |         |   |             |      |      |           |          |      |    |