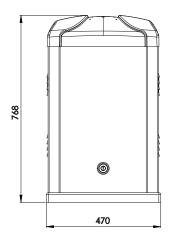

| TECHNICAL DATA        | BISON30 OTI   | BISON45 OTI   |  |
|-----------------------|---------------|---------------|--|
| Power supply          | 400 Vac       | 400 Vac       |  |
| Motor supply          | 400 Vac       | 400 Vac       |  |
| Max. absorbed current | 3 A           | 2,6 A         |  |
| Thrust                | 3200 N        | 4600 N        |  |
| Opening speed         | 10,2 m/min.   | 10,2 m/min.   |  |
| Operation cycle       | intensive use | intensive use |  |
| Protection level      | IP 44         | IP 44         |  |
| Operating temp.       | -20°C /+50°C  | -20°C /+50°C  |  |
| Lubrification         | Oil           | Oil           |  |
| Max gate weight       | 3000 Kg       | 4500 Kg       |  |
| Driving gear for rack | M6 Z18        | M6 Z18        |  |