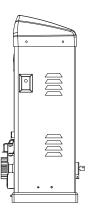

### INDUSTRIAL USE

- Three-phase operator for gates from 3000 kg to 4500 kg with submerged in oil gear
  - Control unit with built-in receiver
- With inverter and magnetic encoder

Unlocking from outside with personalized key

Possibility of integrated FTC.S photocells, available on request

Force ventilated model for intensive use

| N( | ) | ES      | : |             |      |      |           |          |      |    |
|----|---|---------|---|-------------|------|------|-----------|----------|------|----|
|    |   |         |   | <br>        | <br> | <br> |           | <br>     |      | •• |
|    |   | · • • • |   | <br>· • • • | <br> | <br> |           | <br>•••• | •••• |    |
|    |   |         |   | <br>        | <br> | <br> | · • • • • | <br>     |      |    |
|    |   |         |   |             |      |      |           |          |      |    |