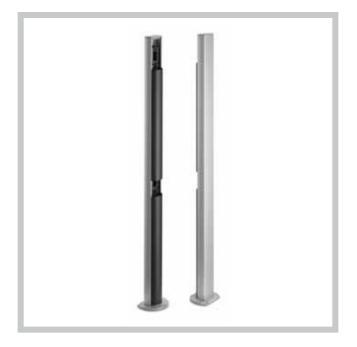

## **COLUMNS**

**COL05N**Column with base, preset for FTC.S photocell. H=0.5 m. It needs 1 couple of FTC.S

**COL12N**Column with base, preset for FTC.S photocell. H=1 m. It needs 2 couples of FTC.S

**SC.PEQ**Column in anodised aluminium with base, preset for SC.P30QIS photocell. H=0.5 m.