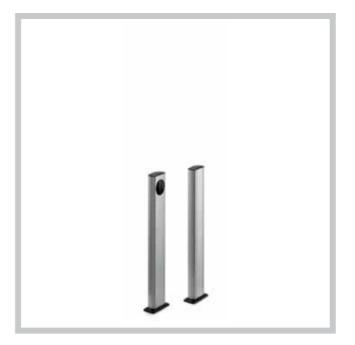

**SC.PNQ**Column in anodised aluminium with base, preset for SC.P30QIS double photocell. H=1 m.

**COL.P**Column in anodised aluminium with base, for the PUPILLA photocell