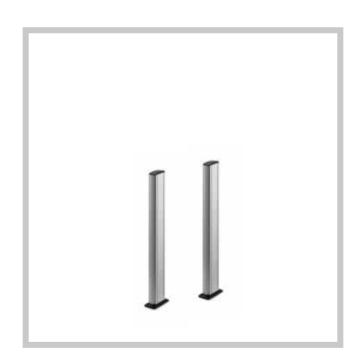

## **COLUMNS**

**COL05N**Column with base, preset for FTC.S photocell. H=0.5 m. It needs 1 couple of FTC.S

**COL12N**Column with base, preset for FTC.S photocell. H=1 m. It needs 2 couples of FTC.S

**SC.PEQ**Column in anodised aluminium with base, preset for SC.P30QIS photocell. H=0.5 m.

**SC.PNQ**Column in anodised aluminium with base, preset for SC.P30QIS double photocell. H=1 m.

**COL.P**Column in anodised aluminium with base, for the PUPILLA photocell