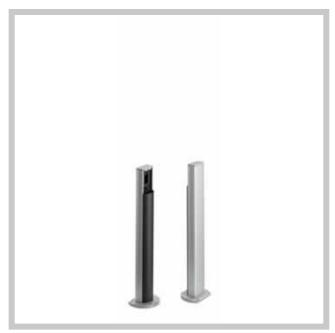

## **COLUMNS**

**COL05N**Column with base, preset for FTC.S photocell. H=0.5 m. It needs 1 couple of FTC.S

**COL12N**Column with base, preset for FTC.S photocell. H=1 m. It needs 2 couples of FTC.S

**SC.PEQ**Column in anodised aluminium with base, preset for SC.P30QIS photocell. H=0.5 m.