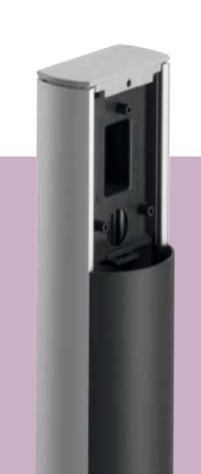

## **COLUMNS**

**COL05N**Column with base, preset for FTC.S photocell. H=0.5 m. It needs 1 couple of FTC.S

**COL12N**Column with base, preset for FTC.S photocell. H=1 m. It needs 2 couples of FTC.S

**SC.PEQ**Column in anodised aluminium with base, preset for SC.P30QIS photocell. H=0.5 m.

**SC.PNQ**Column in anodised aluminium with base, preset for SC.P30QIS double photocell. H=1 m.

**COL.P**Column in anodised aluminium with base, for the PUPILLA photocell