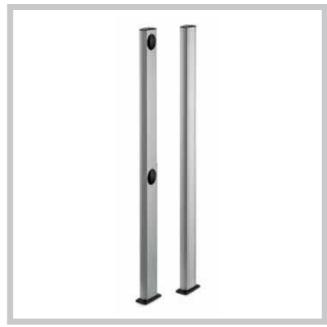

**SC.PNQ**Column in anodised aluminium with base, preset for SC.P30QIS double photocell. H=1 m.

**COL.P**Column in anodised aluminium with base, for the PUPILLA photocell