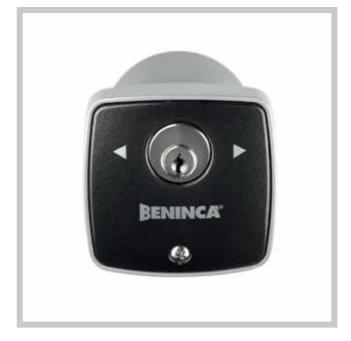

## **KEY SELECTOR & COLUMNS**

TOKEY.E

TOKEY: Surface mounting key selector TOKEY.E: Surface mounting key selector with European cylinder

TOKEY.I

Recess mounting key selector

IP 65 Water proof limit switch

ID.SCM Magnetic key selector