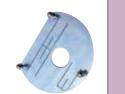

## **ACCESSORIES**

Counterplate to be cemented for COL10N base

Surfaced mounted box for CH key selector switch

Flush mounted for CH key selector

Neutral key for ID.SC/ID.SCE/

Magnetic key for ID.SCM. It comes already programmed for ID.SCM