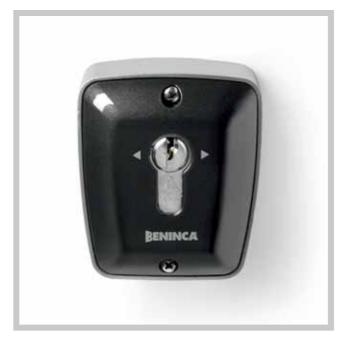

## **KEY SELECTOR & COLUMNS**

TOKEY.E

TOKEY: Surface mounting key selector TOKEY.E: Surface mounting key selector with European cylinder

TOKEY.I

Recess mounting key selector

IP 65 Water proof limit switch

ID.SCM Magnetic key selector