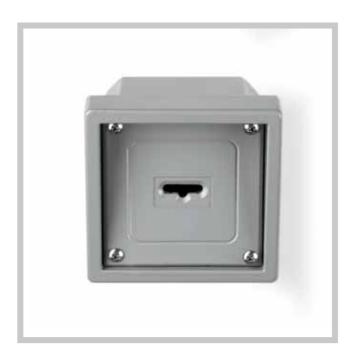

## **ACCESSORIES**

Counterplate to be cemented for COL10N base

Surfaced mounted box for CH key selector switch

Flush mounted for CH key selector

Neutral key for ID.SC/ID.SCE/

Magnetic key for ID.SCM. It comes already programmed for ID.SCM