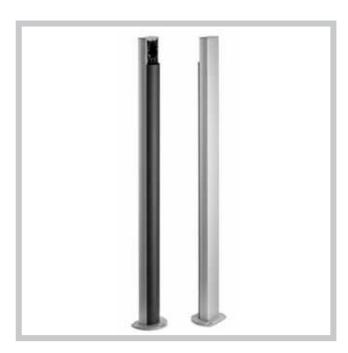

COL.10N

Column for CH/PNO/FTC.S key selector with base SUP and KC adapter. H=1 m. It needs CH key selector