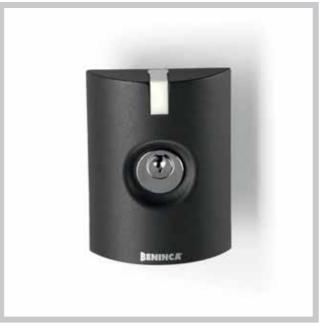

## CH

Key selector, in die-cast aluminium with waterproof micro switches. KE or KI or KC accessories are required for different way of fittings.