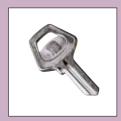

## **ACCESSORIES**

Counterplate to be cemented for COL10N base

Surfaced mounted box for CH key selector switch

Flush mounted for CH key selector

Neutral key for ID.SC/ID.SCE/

Magnetic key for ID.SCM. It comes already programmed for ID.SCM