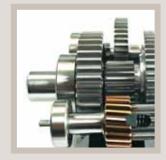

**VN.45E** 

## INDUSTRIAL

• Self-locking electromechanical operator suitable for folding doors with max 2 wings

Strong and silent with gears made of steel
Easy and fast to install

24 Vdc

 24Vdc self-locking electromechanical operator suitable for folding doors with max 2 wings, intensive use

• Amperometric anticrushing control

• Possibility of battery back up system

VN.D45 - VN.C45 arm is not included





Electromechanical opening and closing limit switches included



Suggested control panel: BRAINY/BRAINY24



Reduction unit made of steel for a long life of the product

## NOTES:







| TECHNICAL DATA        | VN.45E      | VN.45E24      |  |
|-----------------------|-------------|---------------|--|
| Motor supply          | 230 Vac     | 24 Vdc        |  |
| Max. absorbed current | 1,75 A      | 9 A           |  |
| Torque                | 350 Nm      | 320 Nm        |  |
| Operation cycle       | 30 %        | intensive use |  |
| Protection level      | IP 20       | IP 20         |  |
| Operating temp.       | -20°C/+50°C | -20°C/+50°C   |  |
| Leaf max dimension    | 1,5 m       | 1,3 m         |  |
| Leaf max Weight       | 120 Kg      | 100 Kg        |  |
| Weight                | 13 Kg       | 12 Kg         |  |
| Items no. per pallet  | 68          | 68            |  |