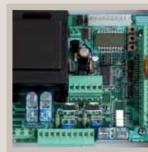

• Amperometric anticrushing control

• Possibility of battery back up system

VN.D45 - VN.C45 arm is not included

Electromechanical opening and closing limit switches included

Suggested control panel: BRAINY/BRAINY24