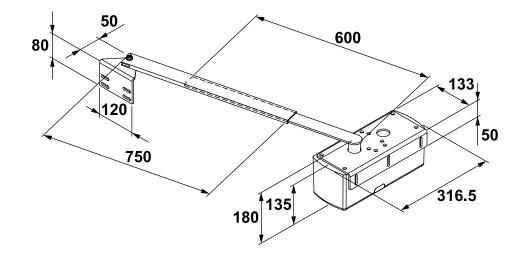

**VN.45E** 

## INDUSTRIAL

• Self-locking electromechanical operator suitable for folding doors with max 2 wings

Strong and silent with gears made of steel
Easy and fast to install

24 Vdc

 24Vdc self-locking electromechanical operator suitable for folding doors with max 2 wings, intensive use

• Amperometric anticrushing control

• Possibility of battery back up system

VN.D45 - VN.C45 arm is not included

Electromechanical opening and closing limit switches included

Suggested control panel: BRAINY/BRAINY24

Reduction unit made of steel for a long life of the product