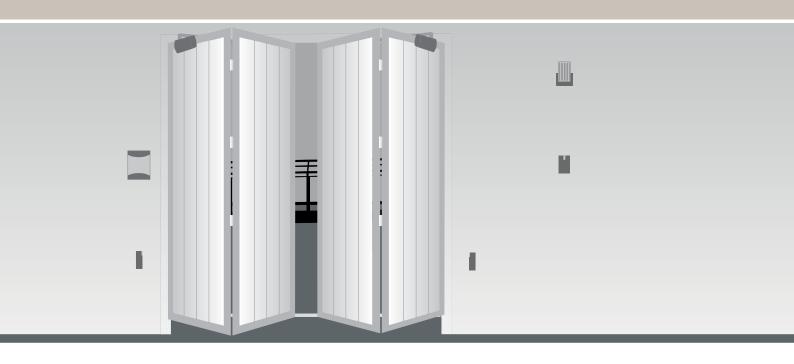

## INDUSTRIAL

• Self-locking electromechanical operator suitable for folding doors with max 2 wings

Strong and silent with gears made of steel
Easy and fast to install

24 Vdc

 24Vdc self-locking electromechanical operator suitable for folding doors with max 2 wings, intensive use